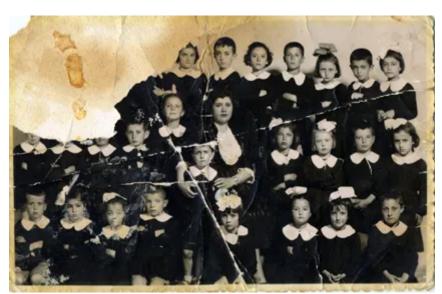

## Luna Romano, In Third Grade

This is a photograph taken in Shehit Asim Elementary School. My friends are there too. My Jewish friends too. For example there was Suzi (current last name Altaras), Dona Sarfati, Roza Kalvo. My elementary school friends. And also a childhood friend with the last name Kaneti. My wife Luna Romano was born in Edirne on August 25th, 1944. She studied in Shehit Asim school. She went to junior high and highschool in Edirne. They went out with the same group of friends for years. They would get together at homes on weekends, hold parties. My wife's family are people who are loved and respected in Edirne. Today we still continue our friendship with some of her friends in Istanbul. Our elementary school friends were generally Jewish. Of course there were Muslims too. We had a good dialogue. There was no religious discrimination in school. We were together with Turks in groups of friends. They did not discriminate. My wife's older brother Menahem Razon was my friend. We had parties amongst ourselves. We gathered in houses on Sundays. We visited relatives in their homes on holidays. My wife's brother Mehahem Razon was my classmate. We grew up together, with her older brother. We were children from the same neighborhood, our houses were very close. The spark happened from there. Our wedding was a little sad. My wife's father had passed away before the wedding. We were in mourning because of that. In our family, mothers and fathers are above everything. We were raised in formality, but attachment was more prevalent in my wife's family. In a family where everyone is so close, our wedding took place in an atmosphere of melancholy due to the absence of the father. Normally one would organize an evening for a wedding. We could not have the wedding even though we were wealthy. We were going to have fun but there would be sorrow in us. We married on September 9th, 1962 in Edirne Synagogue, we went to Istanbul by train that night, we stayed at the Hilton hotel.