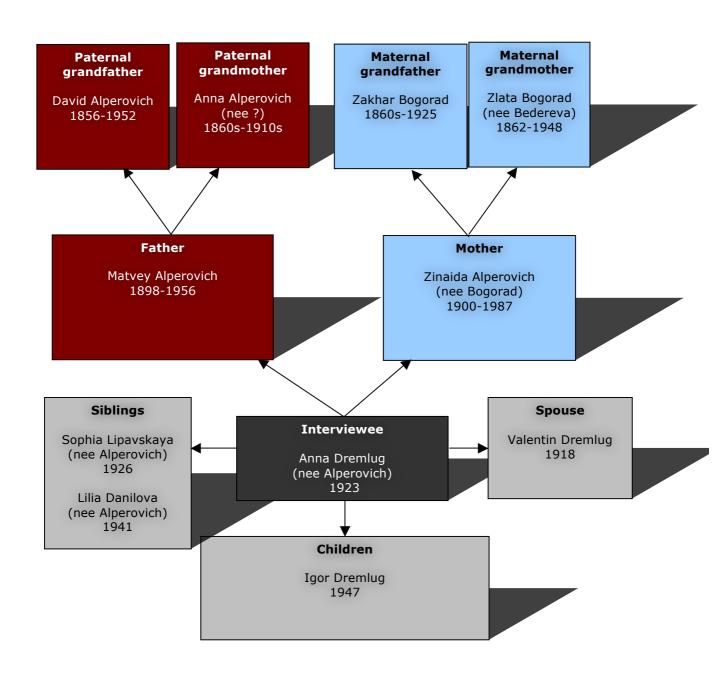

## **Family Tree**

#### Their names

Sophia Lipavskaya (nee Alperovich)

Lilia Danilova (nee Alperovich)

# **Spouse** Name? Valentin Dremlug Where and when was he/she born? Leningrad, 1918 Where else did he/she live? Krasnoyarsk Is he/she Jewish? No, Russian What is his/her mother tongue? Russian His/her educational level? Graduated from Oceanography Faculty of the State Hydrography Institute Occupation? Scientist, ocean researcher, assistant professor Tell me anything you know about his/her siblings (Name, date of birth and death, occupation, place of residence, name of wife and children, whether their family is Jewish and whether it is religious). None

## Children

| Their names?                                                                      |
|-----------------------------------------------------------------------------------|
| Igor Dremlug                                                                      |
|                                                                                   |
|                                                                                   |
| Were they raised Jewish/do they identify themselves as Jews?                      |
| My son didn't get any specific Jewish education, he doesn't know Yiddish or       |
| Hebrew, however he feels Jewish, he is interested in Jewish culture and the       |
| history of his nation, he is married to a Jewish woman, and he visited Israel and |
| his relatives over there.                                                         |
|                                                                                   |
| Where and when were they born?                                                    |
| Leningrad, December 1947                                                          |
|                                                                                   |
|                                                                                   |
| Where else did they live?                                                         |
| -                                                                                 |
|                                                                                   |
|                                                                                   |
| Their educational level?                                                          |
|                                                                                   |
| Graduated from Faculty of Ocean Research of the High Arctic Navy College          |
|                                                                                   |
|                                                                                   |
| Their occupations?                                                                |
| Ocean researcher, employee of insurance companies                                 |
|                                                                                   |
|                                                                                   |
| How many grandchildren do you have?                                               |
| Anton Dremlug, born in 1974                                                       |
|                                                                                   |

| His name?                                                                    |
|------------------------------------------------------------------------------|
| Matvey Alperovich                                                            |
|                                                                              |
|                                                                              |
| Where and when was he born?                                                  |
| Lipsk village, Begoml district (today Belarus), 1898                         |
|                                                                              |
| Where else did he live?                                                      |
| Valdasi, Novgorod district; Bologoye, Kalinin district; Chuvashia            |
|                                                                              |
|                                                                              |
| Where and when did he die?                                                   |
| Leningrad, 1956                                                              |
|                                                                              |
| Milester est of advertism did by hours?                                      |
| What sort of education did he have?                                          |
| No information                                                               |
|                                                                              |
| What sort of work did he do?                                                 |
| Civil servant, worked in 'Koghsyrie' and 'Dynamo' store, selling sport goods |
|                                                                              |
|                                                                              |
| How religious was he?                                                        |
| Not religious                                                                |
|                                                                              |
|                                                                              |
| What was his mother tongue?                                                  |
| Yiddish                                                                      |
|                                                                              |

## If he survived, what did he do after?

Managed 'Dynamo' store in Bologoye, then retired

| Your paternal grandfather's name?                                                                                                     |
|---------------------------------------------------------------------------------------------------------------------------------------|
| David Alperovich                                                                                                                      |
| Where and when was he born?                                                                                                           |
| Place unknown, 1856                                                                                                                   |
| Where else did he live?                                                                                                               |
| Lipsk village, Begoml district (today Belarus); Bologoye, Kalinin district                                                            |
| Where and when did he die?                                                                                                            |
| Bologoye, Kalinin district, 1952                                                                                                      |
| What sort of education did he have?                                                                                                   |
| No information                                                                                                                        |
| What sort of work did he do?                                                                                                          |
| Peasant                                                                                                                               |
| How religious was he?                                                                                                                 |
| He was a religious person, observed the kashrut, celebrated Sabbath and Jewish holidays, went to the synagogue, when possible, prayed |
| What was his mother tongue?                                                                                                           |
| Yiddish                                                                                                                               |

Army service: which army and what years?

| Your paternal grandmother's name?            |
|----------------------------------------------|
| Anna Alperovich (nee ?) (Jewish name: Chaya) |
| Where and when was she born?                 |
| Place unknown, 1860s                         |
| Where else did she live?                     |
| Lipsk (today Belarus)                        |
| Where and when did she die?                  |
| Place unknown, 1910s                         |
| What sort of education did she have?         |
| No information                               |
| What sort of work did she do?                |
| Housewife                                    |
| How religious was she?                       |
| No information                               |
| What was her mother tongue?                  |
| Yiddish                                      |

Her name? Zinaida Alperovich (nee Bogorad) (Jewish name: Ghindah) Where and when was she born? Gorodok, Minsk province (today Belarus), 1900 Where else did she live? Staraya Russa, Pskov province; Lipsk village, Begoml district (today Belarus); Valdasi, Novgorod district; Bologoye, Kalinin district; Chuvashia; Moscow; Leningrad Where and when did she die? Leningrad (today St. Petersburg), 1987 What sort of education did she have? Knitting courses in Staraya Russa What sort of work did she do? Housewife How religious was she? Not religious What was her mother tongue?